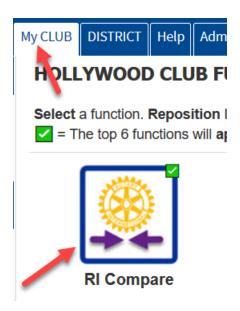

Click on My Club, then the RI Compare Icon:

On the left-hand menu click on Club Officer Compare:

Now you can review the results.

The left and right sides should match. (For privacy reasons, the names are scrambled in the example below):