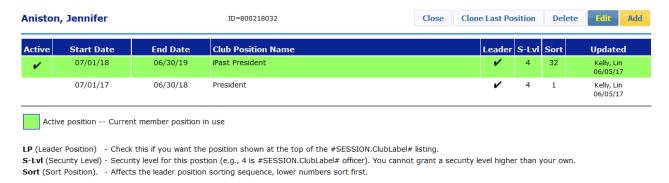

When you click on the pencil, the Club Position Admin page opens for that individual:

## Club Position Admin

**Aniston, Jennifer** 

07/01/18

07/01/17

06/30/19

06/30/18

Manage your Club position here. Click [Edit] to change or add new roles to position(s) that are already defined for a given time period. Click [Add] to add a new position in a different time period (in most situations this would be in a new OrgYear period).

Now very important, you can only have one org year on a line, but you can have multiple positions in the same org year. If an individual is going to repeat their position from the year before, you can simply clone the last position. If they are going to have a new position, then you will click on the Add button.