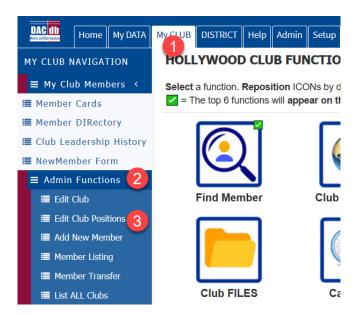

Getting to the Edit Club Positions is slightly different in the New Use Interface. Once in the New Interface, you scroll down on the left navigation column to Admin Functions and select Edit Club Positions.

A new screen opens where you will see is an edit pencil in front of each member. Click on the pencil of the first individual you need to edit, and it will open to their information.

| Edit     | Club Member Name  | MemberType       | Sec-Lvl | 2018-19 Positions                                    |  |  |  |  |  |
|----------|-------------------|------------------|---------|------------------------------------------------------|--|--|--|--|--|
| - A      |                   |                  |         |                                                      |  |  |  |  |  |
| 2        | Aniston, Jennifer | Active           | 4       | iPast President (IPP)                                |  |  |  |  |  |
| - B      | -                 |                  |         |                                                      |  |  |  |  |  |
| 2        | Baba, Ali         | Active-Satellite | 4       |                                                      |  |  |  |  |  |
| <u> </u> | Brosnan, Pierce   | Active-R85       | 1       |                                                      |  |  |  |  |  |
| - C      | - C -             |                  |         |                                                      |  |  |  |  |  |
| 2        | Cage, Nicolas     | Active           | 5       |                                                      |  |  |  |  |  |
| <b></b>  | Craig, Daniel     | Active           | 1       |                                                      |  |  |  |  |  |
| 0        | CRMlast, CRMfirst | Active           | 1       |                                                      |  |  |  |  |  |
| 2        | Cruise, Tom       | Active           | 4       | President-Elect (PE)                                 |  |  |  |  |  |
| - D      | -                 |                  |         |                                                      |  |  |  |  |  |
| 2        | Damon, Matt       | Active           | 4       | Secretary (S)                                        |  |  |  |  |  |
| 0        | Diaz, Cameron     | Active           | 2       |                                                      |  |  |  |  |  |
| 2        | Dobra, Jed        | Active           | 4       | Club Executive Secretary (CES) (05/26/19 - 06/30/19) |  |  |  |  |  |