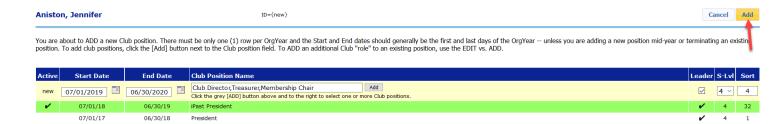

Now very important, you can only have one org year on a line, but you can have multiple positions in the same org year. If an individual is going to repeat their position from the year before, you can simply clone the last position. If they are going to have a new position, then you will click on the Add button.

Check the start date and end dates are correct; then select the grey "Add" button next to the position field:

ID={new}

iPast President

President

Cancel

Add

32

In this example, this individual will hold three positions; put a check mark in all three and click on save on the bottom of the box.

## Now click on Add:

You can then close the pop-up box and move on to the next individual. Once you have added all your positions and if you have RI Integration turned on, it is good to check your Club Officer Compare to make sure the positions of President, Secretary, Treasurer, Membership Chair, Foundation Chair and Club Executive Secretary (if applicable) rolled up to RI.