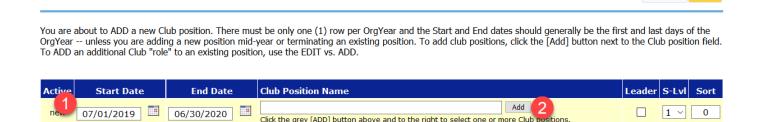

Now very important, you can only have one org year on a line, but you can have multiple positions in the same org year. If an individual is going to repeat their position from the year before, you can simply clone the last position. If they are going to have a new position, then you will click on the Add button.

Check the start date and end dates are correct; then select the grey "Add" button next to the position field:

ID={new}

iPast President

President

Cancel

Add

32

In this example, this individual will hold three positions; put a check mark in all three and click on save on the bottom of the box.