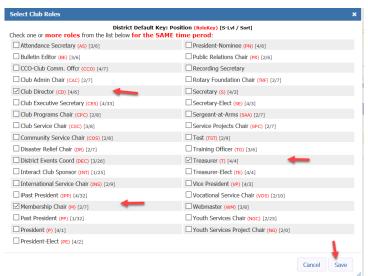

Check the start date and end dates are correct; then select the grey "Add" button next to the position field:

ID={new}

iPast President

President

Cancel

Add

32

In this example, this individual will hold three positions; put a check mark in all three and click on save on the bottom of the box.

## Now click on Add:

You can then close the pop-up box and move on to the next individual. Once you have added all your positions and if you have RI Integration turned on, it is good to check your Club Officer Compare to make sure the positions of President, Secretary, Treasurer, Membership Chair, Foundation Chair and Club Executive Secretary (if applicable) rolled up to RI.