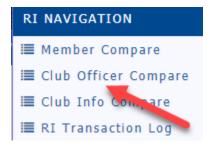

Click on My Club, then the RI Compare Icon:

On the left-hand menu click on Club Officer Compare:

Now you can review the results.

The left and right sides should match. (For privacy reasons, the names are scrambled in the example below):